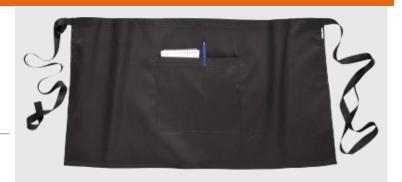

## S845 - Bar Apron

**Collection:** Chefswear **Range:** Chefswear

Shell Fabric: Kingsmill 190g

**Box Quantity: 72** 

#### **Features**

- Hard wearing durable twill fabric with excellent dye retention
- · Anti-tangle ties for secure fastening
- 1 pocket for secure storage